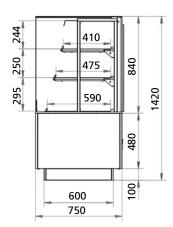

# MCC Hot self serve open display

- 3 level heated self serve open display cabinet
- Designed for packaged products
- 600, 900, or 1200 mm wide
- Unlimited possibilities in combining hot and cold side-by-side
- Available as solid back, or with soft closing sliding glass doors on operator side
- Available as floor model or as drop-in adaptable to any store design
- Ready to plug in for quick and easy installation
- Underframe floor model available in any RAL colour
- Slim shelves with adjustable angle
- LED lighting with natural colour reproduction on each shelf
- Patented Hot Blanket holding technology keeps products at ≥ 65°C
- Energy saving hot airflow recirculation technology
- Thermo pane glass increased insulation
- Optional point-of-sales price strips
- Total display area:
  - MCC 60: 0,7 m<sup>2</sup>
  - MCC 90: 1,2 m<sup>2</sup>
  - MCC 120: 1,6 m<sup>2</sup>
- Also available as
  - MCC Hot full serve humidified
  - MCC Hot self serve humidified with doors on customer side

Three presentation levels

Patented Hot Blanket holding technology

Optimal visibility

| MCC 60 Hot | MCC 90 Hot                                      | MCC 120 Hot                                                                                                                                           |
|------------|-------------------------------------------------|-------------------------------------------------------------------------------------------------------------------------------------------------------|
| 600 mm     | 900 mm                                          | 1200 mm                                                                                                                                               |
| 750 mm     | 750 mm                                          | 750 mm                                                                                                                                                |
| 1420 mm    | 1420 mm                                         | 1420 mm                                                                                                                                               |
| 1053 mm    | 1053 mm                                         | 1053 mm                                                                                                                                               |
| 1N~ 230V   | 1N~ 230V                                        | 3N~ 400 / 230V                                                                                                                                        |
| 50/60 Hz   | 50/60 Hz                                        | 50/60 Hz                                                                                                                                              |
| 2,01 kW    | 3,01 kW                                         | 4,01 kW                                                                                                                                               |
|            | 600 mm 750 mm 1420 mm 1053 mm 1N~ 230V 50/60 Hz | 600 mm     900 mm       750 mm     750 mm       1420 mm     1420 mm       1053 mm     1053 mm       1N~ 230V     1N~ 230V       50/60 Hz     50/60 Hz |