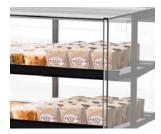

# MCC Hot self serve open display

- 3 level heated self serve open display cabinet
- Designed for packaged products
- 600, 900, or 1200 mm wide
- Unlimited possibilities in combining hot and cold side-by-side
- Available as solid back, or with soft closing sliding glass doors on operator side
- Available as floor model or as drop-in adaptable to any store design
- Ready to plug in for quick and easy installation
- Underframe floor model available in any RAL colour
- Slim shelves with adjustable angle
- LED lighting with natural colour reproduction on each shelf
- Patented Hot Blanket holding technology keeps products at ≥ 65°C
- Energy saving hot airflow recirculation technology
- Thermo pane glass increased insulation
- Optional point-of-sales price strips
- Total display area:
  - MCC 60: 0,7 m<sup>2</sup>
  - MCC 90: 1,2 m<sup>2</sup>
  - MCC 120: 1,6 m<sup>2</sup>
- Also available as
  - MCC Hot full serve humidified
  - MCC Hot self serve humidified with doors on customer side

Three presentation levels

Patented Hot Blanket holding technology

Optimal visibility

| MCC 60 Hot | MCC 90 Hot                                      | MCC 120 Hot                                                                                                                                           |
|------------|-------------------------------------------------|-------------------------------------------------------------------------------------------------------------------------------------------------------|
| 600 mm     | 900 mm                                          | 1200 mm                                                                                                                                               |
| 750 mm     | 750 mm                                          | 750 mm                                                                                                                                                |
| 1420 mm    | 1420 mm                                         | 1420 mm                                                                                                                                               |
| 1053 mm    | 1053 mm                                         | 1053 mm                                                                                                                                               |
| 1N~ 230V   | 1N~ 230V                                        | 3N~ 400 / 230V                                                                                                                                        |
| 50/60 Hz   | 50/60 Hz                                        | 50/60 Hz                                                                                                                                              |
| 2,01 kW    | 3,01 kW                                         | 4,01 kW                                                                                                                                               |
|            | 600 mm 750 mm 1420 mm 1053 mm 1N~ 230V 50/60 Hz | 600 mm     900 mm       750 mm     750 mm       1420 mm     1420 mm       1053 mm     1053 mm       1N~ 230V     1N~ 230V       50/60 Hz     50/60 Hz |