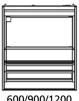

# MCC Hot self serve open display

- 3 level heated self serve open display cabinet
- Designed for packaged products
- 600, 900, or 1200 mm wide
- Unlimited possibilities in combining hot and cold side-by-side
- Available as solid back, or with soft closing sliding glass doors on operator side
- Available as floor model or as drop-in adaptable to any store design
- Ready to plug in for quick and easy installation
- Underframe floor model available in any RAL colour
- Slim shelves with adjustable angle
- LED lighting with natural colour reproduction on each shelf
- Patented Hot Blanket holding technology keeps products at ≥ 65°C
- Energy saving hot airflow recirculation technology
- Thermo pane glass increased insulation
- Optional point-of-sales price strips
- Total display area:
  - MCC 60: 0,7 m<sup>2</sup>
  - MCC 90: 1,2 m<sup>2</sup>
  - MCC 120: 1,6 m<sup>2</sup>
- Also available as
  - MCC Hot full serve humidified
  - MCC Hot self serve humidified with doors on customer side

Three presentation levels

Patented Hot Blanket holding technology

Optimal visibility

| MCC 60 Hot | MCC 90 Hot                                      | MCC 120 Hot                                                                                                                                           |
|------------|-------------------------------------------------|-------------------------------------------------------------------------------------------------------------------------------------------------------|
| 600 mm     | 900 mm                                          | 1200 mm                                                                                                                                               |
| 750 mm     | 750 mm                                          | 750 mm                                                                                                                                                |
| 1420 mm    | 1420 mm                                         | 1420 mm                                                                                                                                               |
| 1053 mm    | 1053 mm                                         | 1053 mm                                                                                                                                               |
| 1N~ 230V   | 1N~ 230V                                        | 3N~ 400 / 230V                                                                                                                                        |
| 50/60 Hz   | 50/60 Hz                                        | 50/60 Hz                                                                                                                                              |
| 2,01 kW    | 3,01 kW                                         | 4,01 kW                                                                                                                                               |
|            | 600 mm 750 mm 1420 mm 1053 mm 1N~ 230V 50/60 Hz | 600 mm     900 mm       750 mm     750 mm       1420 mm     1420 mm       1053 mm     1053 mm       1N~ 230V     1N~ 230V       50/60 Hz     50/60 Hz |