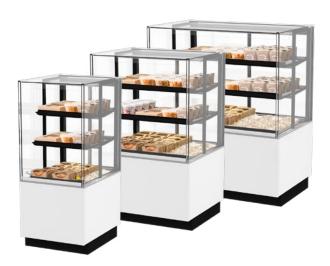

# High capacity, small footprint

MCC Hot self serve

# The modular convenience counters offer you the best, in every aspect

Highest capacity on a small footprint: Up to 30%\* more display surface

Up to 75%\* more product visibility due to transparent sides and top

# MCC Hot self serve open display

- 3 level heated self serve open display cabinet
- Designed for packaged products
- 600, 900, or 1200 mm wide
- Unlimited possibilities in combining hot and cold side-by-side
- Available as solid back, or with soft closing sliding glass doors on operator side
- Available as floor model or as drop-in adaptable to any store design
- Ready to plug in for quick and easy installation
- Underframe floor model available in any RAL colour
- Slim shelves with adjustable angle
- LED lighting with natural colour reproduction on each shelf
- Patented Hot Blanket holding technology keeps products at ≥ 65°C
- Energy saving hot airflow recirculation technology
- Thermo pane glass increased insulation
- Optional point-of-sales price strips
- Total display area:
  - MCC 60: 0,7 m<sup>2</sup>
  - MCC 90: 1,2 m<sup>2</sup>
  - MCC 120: 1,6 m<sup>2</sup>
- Also available as
  - MCC Hot full serve humidified
  - MCC Hot self serve humidified with doors on customer side