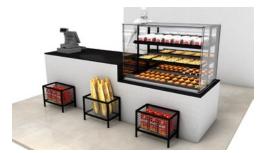

# MCC Hot self serve open display

- 3 level heated self serve open display cabinet
- Designed for packaged products
- 600, 900, or 1200 mm wide
- Unlimited possibilities in combining hot and cold side-by-side
- Available as solid back, or with soft closing sliding glass doors on operator side
- Available as floor model or as drop-in adaptable to any store design
- Ready to plug in for quick and easy installation
- Underframe floor model available in any RAL colour
- Slim shelves with adjustable angle
- LED lighting with natural colour reproduction on each shelf
- Patented Hot Blanket holding technology keeps products at ≥ 65°C
- Energy saving hot airflow recirculation technology
- Thermo pane glass increased insulation
- Optional point-of-sales price strips
- Total display area:
  - MCC 60: 0,7 m<sup>2</sup>
  - MCC 90: 1,2 m<sup>2</sup>
  - MCC 120: 1,6 m<sup>2</sup>
- Also available as
  - MCC Hot full serve humidified
  - MCC Hot self serve humidified with doors on customer side

Three presentation levels

Patented Hot Blanket holding technology

Optimal visibility

| MCC 60 Hot | MCC 90 Hot                                      | MCC 120 Hot                                                                                                                                           |
|------------|-------------------------------------------------|-------------------------------------------------------------------------------------------------------------------------------------------------------|
| 600 mm     | 900 mm                                          | 1200 mm                                                                                                                                               |
| 750 mm     | 750 mm                                          | 750 mm                                                                                                                                                |
| 1420 mm    | 1420 mm                                         | 1420 mm                                                                                                                                               |
| 1053 mm    | 1053 mm                                         | 1053 mm                                                                                                                                               |
| 1N~ 230V   | 1N~ 230V                                        | 3N~ 400 / 230V                                                                                                                                        |
| 50/60 Hz   | 50/60 Hz                                        | 50/60 Hz                                                                                                                                              |
| 2,01 kW    | 3,01 kW                                         | 4,01 kW                                                                                                                                               |
|            | 600 mm 750 mm 1420 mm 1053 mm 1N~ 230V 50/60 Hz | 600 mm     900 mm       750 mm     750 mm       1420 mm     1420 mm       1053 mm     1053 mm       1N~ 230V     1N~ 230V       50/60 Hz     50/60 Hz |