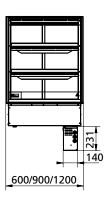

# MCC Hot self serve open display

- 3 level heated self serve open display cabinet
- Designed for packaged products
- 600, 900, or 1200 mm wide
- Unlimited possibilities in combining hot and cold side-by-side
- Available as solid back, or with soft closing sliding glass doors on operator side
- Available as floor model or as drop-in adaptable to any store design
- Ready to plug in for quick and easy installation
- Underframe floor model available in any RAL colour
- Slim shelves with adjustable angle
- LED lighting with natural colour reproduction on each shelf
- Patented Hot Blanket holding technology keeps products at ≥ 65°C
- Energy saving hot airflow recirculation technology
- Thermo pane glass increased insulation
- Optional point-of-sales price strips
- Total display area:
  - MCC 60: 0,7 m<sup>2</sup>
  - MCC 90: 1,2 m<sup>2</sup>
  - MCC 120: 1,6 m<sup>2</sup>
- Also available as
  - MCC Hot full serve humidified
  - MCC Hot self serve humidified with doors on customer side

Three presentation levels

Patented Hot Blanket holding technology

Optimal visibility

| MCC 60 Hot | MCC 90 Hot                                      | MCC 120 Hot                                                                                                                                           |
|------------|-------------------------------------------------|-------------------------------------------------------------------------------------------------------------------------------------------------------|
| 600 mm     | 900 mm                                          | 1200 mm                                                                                                                                               |
| 750 mm     | 750 mm                                          | 750 mm                                                                                                                                                |
| 1420 mm    | 1420 mm                                         | 1420 mm                                                                                                                                               |
| 1053 mm    | 1053 mm                                         | 1053 mm                                                                                                                                               |
| 1N~ 230V   | 1N~ 230V                                        | 3N~ 400 / 230V                                                                                                                                        |
| 50/60 Hz   | 50/60 Hz                                        | 50/60 Hz                                                                                                                                              |
| 2,01 kW    | 3,01 kW                                         | 4,01 kW                                                                                                                                               |
|            | 600 mm 750 mm 1420 mm 1053 mm 1N~ 230V 50/60 Hz | 600 mm     900 mm       750 mm     750 mm       1420 mm     1420 mm       1053 mm     1053 mm       1N~ 230V     1N~ 230V       50/60 Hz     50/60 Hz |

## MCC Hot drop-in

Stand alone and inline

Self serve and full serve