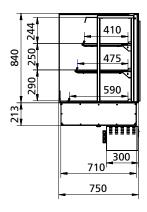

# MCC Hot self serve open display

- 3 level heated self serve open display cabinet
- Designed for packaged products
- 600, 900, or 1200 mm wide
- Unlimited possibilities in combining hot and cold side-by-side
- Available as solid back, or with soft closing sliding glass doors on operator side
- Available as floor model or as drop-in adaptable to any store design
- Ready to plug in for quick and easy installation
- Underframe floor model available in any RAL colour
- Slim shelves with adjustable angle
- LED lighting with natural colour reproduction on each shelf
- Patented Hot Blanket holding technology keeps products at ≥ 65°C
- Energy saving hot airflow recirculation technology
- Thermo pane glass increased insulation
- Optional point-of-sales price strips
- Total display area:
  - MCC 60: 0,7 m<sup>2</sup>
  - MCC 90: 1,2 m<sup>2</sup>
  - MCC 120: 1,6 m<sup>2</sup>
- Also available as
  - MCC Hot full serve humidified
  - MCC Hot self serve humidified with doors on customer side

Three presentation levels

Patented Hot Blanket holding technology

Optimal visibility

| MCC 60 Hot | MCC 90 Hot                                      | MCC 120 Hot                                                                                                                                           |
|------------|-------------------------------------------------|-------------------------------------------------------------------------------------------------------------------------------------------------------|
| 600 mm     | 900 mm                                          | 1200 mm                                                                                                                                               |
| 750 mm     | 750 mm                                          | 750 mm                                                                                                                                                |
| 1420 mm    | 1420 mm                                         | 1420 mm                                                                                                                                               |
| 1053 mm    | 1053 mm                                         | 1053 mm                                                                                                                                               |
| 1N~ 230V   | 1N~ 230V                                        | 3N~ 400 / 230V                                                                                                                                        |
| 50/60 Hz   | 50/60 Hz                                        | 50/60 Hz                                                                                                                                              |
| 2,01 kW    | 3,01 kW                                         | 4,01 kW                                                                                                                                               |
|            | 600 mm 750 mm 1420 mm 1053 mm 1N~ 230V 50/60 Hz | 600 mm     900 mm       750 mm     750 mm       1420 mm     1420 mm       1053 mm     1053 mm       1N~ 230V     1N~ 230V       50/60 Hz     50/60 Hz |