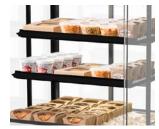

# MCC Hot self serve open display

- 3 level heated self serve open display cabinet
- Designed for packaged products
- 600, 900, or 1200 mm wide
- Unlimited possibilities in combining hot and cold side-by-side
- Available as solid back, or with soft closing sliding glass doors on operator side
- Available as floor model or as drop-in adaptable to any store design
- Ready to plug in for quick and easy installation
- Underframe floor model available in any RAL colour
- Slim shelves with adjustable angle
- LED lighting with natural colour reproduction on each shelf
- Patented Hot Blanket holding technology keeps products at ≥ 65°C
- Energy saving hot airflow recirculation technology
- Thermo pane glass increased insulation
- Optional point-of-sales price strips
- Total display area:
  - MCC 60: 0,7 m<sup>2</sup>
  - MCC 90: 1,2 m<sup>2</sup>
  - MCC 120: 1,6 m<sup>2</sup>
- Also available as
  - MCC Hot full serve humidified
  - MCC Hot self serve humidified with doors on customer side

Three presentation levels

Patented Hot Blanket holding technology

Optimal visibility

| MCC 60 Hot | MCC 90 Hot                                      | MCC 120 Hot                                                                                                                                           |
|------------|-------------------------------------------------|-------------------------------------------------------------------------------------------------------------------------------------------------------|
| 600 mm     | 900 mm                                          | 1200 mm                                                                                                                                               |
| 750 mm     | 750 mm                                          | 750 mm                                                                                                                                                |
| 1420 mm    | 1420 mm                                         | 1420 mm                                                                                                                                               |
| 1053 mm    | 1053 mm                                         | 1053 mm                                                                                                                                               |
| 1N~ 230V   | 1N~ 230V                                        | 3N~ 400 / 230V                                                                                                                                        |
| 50/60 Hz   | 50/60 Hz                                        | 50/60 Hz                                                                                                                                              |
| 2,01 kW    | 3,01 kW                                         | 4,01 kW                                                                                                                                               |
|            | 600 mm 750 mm 1420 mm 1053 mm 1N~ 230V 50/60 Hz | 600 mm     900 mm       750 mm     750 mm       1420 mm     1420 mm       1053 mm     1053 mm       1N~ 230V     1N~ 230V       50/60 Hz     50/60 Hz |