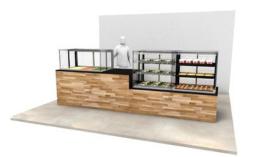

# High capacity, small footprint

MCC Hot self serve

# The modular convenience counters offer you the best, in every aspect

Highest capacity on a small footprint: Up to 30%\* more display surface

Up to 75%\* more product visibility due to transparent sides and top

# MCC Hot self serve open display

- 3 level heated self serve open display cabinet
- Designed for packaged products
- 600, 900, or 1200 mm wide
- Unlimited possibilities in combining hot and cold side-by-side
- Available as solid back, or with soft closing sliding glass doors on operator side
- Available as floor model or as drop-in adaptable to any store design
- Ready to plug in for quick and easy installation
- Underframe floor model available in any RAL colour
- Slim shelves with adjustable angle
- LED lighting with natural colour reproduction on each shelf
- Patented Hot Blanket holding technology keeps products at ≥ 65°C
- Energy saving hot airflow recirculation technology
- Thermo pane glass increased insulation
- Optional point-of-sales price strips
- Total display area:
  - MCC 60: 0,7 m<sup>2</sup>
  - MCC 90: 1,2 m<sup>2</sup>
  - MCC 120: 1,6 m<sup>2</sup>
- Also available as
  - MCC Hot full serve humidified
  - MCC Hot self serve humidified with doors on customer side