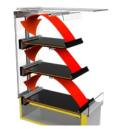

# MCC Hot self serve open display

- 3 level heated self serve open display cabinet
- Designed for packaged products
- 600, 900, or 1200 mm wide
- Unlimited possibilities in combining hot and cold side-by-side
- Available as solid back, or with soft closing sliding glass doors on operator side
- Available as floor model or as drop-in adaptable to any store design
- Ready to plug in for quick and easy installation
- Underframe floor model available in any RAL colour
- Slim shelves with adjustable angle
- LED lighting with natural colour reproduction on each shelf
- Patented Hot Blanket holding technology keeps products at ≥ 65°C
- Energy saving hot airflow recirculation technology
- Thermo pane glass increased insulation
- Optional point-of-sales price strips
- Total display area:
  - MCC 60: 0,7 m<sup>2</sup>
  - MCC 90: 1,2 m<sup>2</sup>
  - MCC 120: 1,6 m<sup>2</sup>
- Also available as
  - MCC Hot full serve humidified
  - MCC Hot self serve humidified with doors on customer side

Three presentation levels

Patented Hot Blanket holding technology

Optimal visibility

| MCC 60 Hot | MCC 90 Hot                                      | MCC 120 Hot                                                                                                                                           |
|------------|-------------------------------------------------|-------------------------------------------------------------------------------------------------------------------------------------------------------|
| 600 mm     | 900 mm                                          | 1200 mm                                                                                                                                               |
| 750 mm     | 750 mm                                          | 750 mm                                                                                                                                                |
| 1420 mm    | 1420 mm                                         | 1420 mm                                                                                                                                               |
| 1053 mm    | 1053 mm                                         | 1053 mm                                                                                                                                               |
| 1N~ 230V   | 1N~ 230V                                        | 3N~ 400 / 230V                                                                                                                                        |
| 50/60 Hz   | 50/60 Hz                                        | 50/60 Hz                                                                                                                                              |
| 2,01 kW    | 3,01 kW                                         | 4,01 kW                                                                                                                                               |
|            | 600 mm 750 mm 1420 mm 1053 mm 1N~ 230V 50/60 Hz | 600 mm     900 mm       750 mm     750 mm       1420 mm     1420 mm       1053 mm     1053 mm       1N~ 230V     1N~ 230V       50/60 Hz     50/60 Hz |